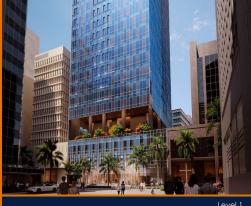

## 148 CECIL STREET, BOAT QUAY, RAFFLES PLACE,

**MARINA, SINGAPORE 069974** 

■ LISTING ID: SGLD80420451 ■ TENURE: FREEHOLD

■ TITLE: N/A

■ **SIZE BUILT-UP:** 936SQFT (87SQM)
■ **SIZE LAND:** 4.362AC (1.765HA)

■ NO. OF FLOORS: 20

■ FLOOR/LEVEL: 1 - GROUND FLOOR

■ PARKING SPACES: N/A
■ LAYOUT TYPE: REGULAR
■ FACING: N/A

SELLING PRICE: CALL FOR PRICE

**■ COMPLETION YEAR:** 2028

**■ VIEWING:** 

■ CONDITION: ORIGINAL CONDITION

#### **SOLITAIRE ON CECIL**