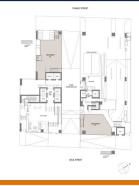

### COMMERCIAL - RETAIL 936SQFT (87SQM) / CALL FOR PRICE!

Level

RESTAURANT 01 87 sqm | 936 sqm

## 148 CECIL STREET, BOAT QUAY, RAFFLES PLACE,

**MARINA, SINGAPORE 069974** 

■ LISTING ID: SGLD80420451 ■ TENURE: FREEHOLD

■ TITLE: N/A

■ **SIZE BUILT-UP:** 936SQFT (87SQM)
■ **SIZE LAND:** 4.362AC (1.765HA)

■ NO. OF FLOORS: 20

■ FLOOR/LEVEL: 1 - GROUND FLOOR

■ PARKING SPACES: N/A
■ LAYOUT TYPE: REGULAR
■ FACING: N/A

SELLING PRICE: CALL FOR PRICE

**■ COMPLETION YEAR:** 2028

**■ VIEWING:** 

■ CONDITION: ORIGINAL CONDITION